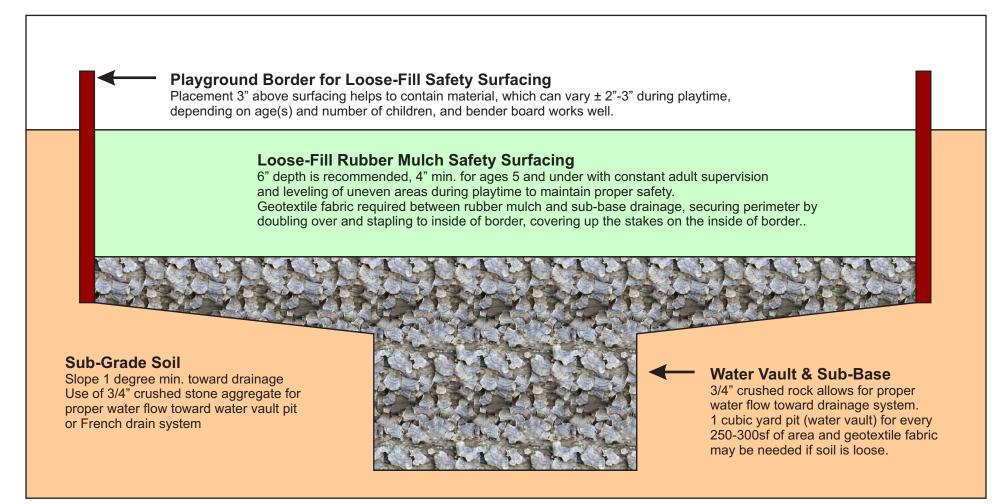

Proper drainage is essential for all playgrounds and safety surfacing. Drainage systems are costly and water vaults are very effective by allowing water to absorb naturally into surrounding sub-grade soil. Use of synthetic lumber bender board for border works well for curves, using concrete form stakes, wood screws, then securing geotextile with rust-resistant staples.